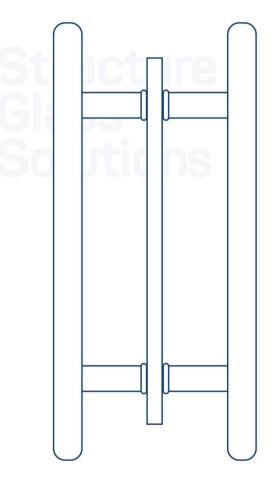

## **SDH-HL SERIES**

Tubular Ladder Handle

SDH-206-HL: 6" Center to Center Overall 10"

SDH-208-HL: 8" Center to Center Overall 12"

SDH-012-HL: 12" Center to Center Overall 19 3/4"

SDH-018-HL: 18" Center to Center Overall 30"

SDH-024-HL: 24" Center to Center Overall 36"

## **SPECIFICATIONS**

All holes are 1/2" (12mm) Diameter All measurements are Center-to-Center For 1/4" (6mm) to 1/2" (12mm) Thick Glass

INFO@STRUCTUREGS.COM